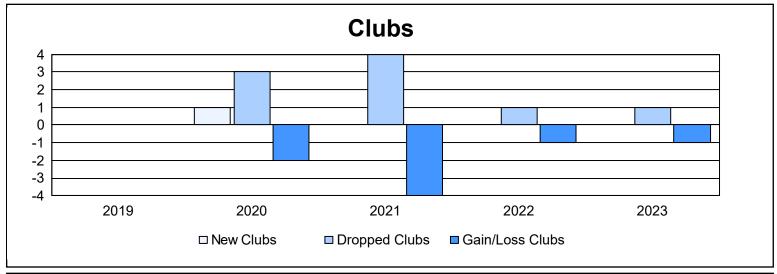

District 105SC As of June 2023 Cumulative

| Year      | New<br>Clubs | Dropped<br>Clubs | Gain/<br>Loss<br>Clubs | New<br>Members | Charter<br>Members | Reinstate<br>Members | Transfer<br>Members | Total<br>Member<br>Added | Total<br>Members<br>Dropped | Gain/<br>Loss<br>Members |
|-----------|--------------|------------------|------------------------|----------------|--------------------|----------------------|---------------------|--------------------------|-----------------------------|--------------------------|
| 2018-2019 | 0            | 0                | 0                      | 111            | 0                  | 0                    | 8                   | 119                      | 143                         | -24                      |
| 2019-2020 | 1            | 3                | -2                     | 66             | 24                 | 3                    | 18                  | 111                      | 162                         | -51                      |
| 2020-2021 | 0            | 4                | -4                     | 81             | 2                  | 2                    | 7                   | 92                       | 126                         | -34                      |
| 2021-2022 | 0            | 1                | -1                     | 103            | 0                  | 1                    | 6                   | 110                      | 158                         | -48                      |
| 2022-2023 | 0            | 1                | -1                     | 100            | 2                  | 2                    | 6                   | 110                      | 153                         | -43                      |
| Average   | 0            | 2                | -2                     | 92             | 6                  | 2                    | 9                   | 108                      | 148                         | -40                      |